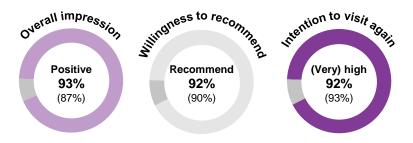

2%  | (2%)  |
| Other crafts and trades                          | 1%  | (1%)  |
| Other economic sector                            | 4%  | (3%)  |
| Pupil, student/non-professional                  | 2%  | (1%)  |

# PURCHASING/PROCUREMENT COMPETENCIES

84%

of trade visitors (86%) have competence in purchasing or procurement in their company.

## INTEREST OF OFFER

(Multiple answers; selection > 10%)



#### RATING OF OFFER

**92%** (83%) of the interlift trade visitors rated the exhibitors' range of products and services as (very) good to satisfactory (average: **2.2**; 2.6).

92%



# **BUSINESS RESULTS**

At the time of the survey, **87%** (88%) of the trade visitor rated their business results at the interlift as (very) good to satisfactory.

### **OVERALL IMPRESSION AND OUTLOOK**