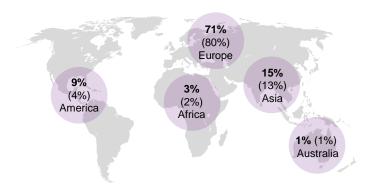

# interlift 2023

International Trade Fair for Elevators, Components & Accessories

17 - 20 October | Messe Augsburg

Final report of the trade visitors' survey

Base: 586 (2022: 557)

Trade visitor rate: 98% (99%)

### **ORIGIN**



## INTERNATIONAL ORIGIN



### **ECONOMIC SECTOR**

(Multiple answers)

| Lift construction                                | 47% | (42%) |
|--------------------------------------------------|-----|-------|
| Maintenance and repair                           | 33% | (25%) |
| Lift installation                                | 32% | (27%) |
| Lift technology and accessories                  | 22% | (19%) |
| Mechanical engineering                           | 11% | (6%)  |
| Trading                                          | 8%  | (5%)  |
| Metalworking, processing                         | 7%  | (3%)  |
| Electro-technical industry                       | 7%  | (6%)  |
| Architects, planning professions in construction | 5%  | (5%)  |
| Other service industries                         | 5%  | (5%)  |
| Electrical tra