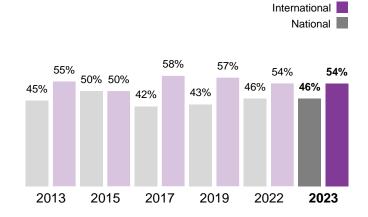

# interlift 2023

International Trade Fair for Elevators, Components & Accessories

17 - 20 October | Messe Augsburg

Final report of the trade visitors' survey

Base: 586 (2022: 557)

Trade visitor rate: 98% (99%)

### **ORIGIN**



## INTERNATIONAL ORIGIN



### **ECONOMIC SECTOR**

(Multiple answers)

| Lift construction                                | 47% | (42%) |
|--------------------------------------------------|-----|-------|
| Maintenance and repair                           | 33% | (25%) |
| Lift installation                                | 32% | (27%) |
| Lift technology and accessories                  | 22% | (19%) |
| Mechanical engineering                           | 11% | (6%)  |
| Trading                                          | 8%  | (5%)  |
| Metalworking, processing                         | 7%  | (3%)  |
| Electro-technical industry                       | 7%  | (6%)  |
| Architects, planning professions in construction | 5%  | (5%)  |
| Other service industries                         | 5%