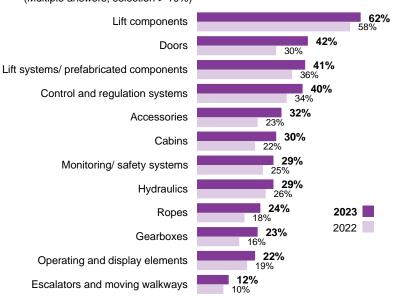

)  |
| Electro-technical industry                       | 7%  | (6%)  |
| Architects, planning professions in construction | 5%  | (5%)  |
| Other service industries                         | 5%  | (5%)  |
| Electrical trade, installation                   | 3%  | (3%)  |
| Authority, public service                        | 3%  | (3%)  |
| Other industrial sector                          | 2%  | (2%)  |
| Other crafts and trades                          | 1%  | (1%)  |
| Other economic sector                            | 4%  | (3%)  |
| Pupil, student/non-professional                  | 2%  | (1%)  |

# PURCHASING/PROCUREMENT COMPETENCIES

84%

of trade visitors (86%) have competence in purchasing or procurement in their company.

## INTEREST OF OFFER

(Multiple answers; selection > 10%)



#### RATING OF OFFER

**92%** (83%) of the interlift trade visitors rated the exhibitors' range of products and services as (very) good to satisfactory (average: **2.2**; 2.6).

92%



# **BUSINESS RESULTS**

At the time of the survey, **87%** (88%) of the trade visitor rated their business results at the interlift as (very) good to satisfactory.

### **OVERALL IMPRESSION AND OUTLOOK**